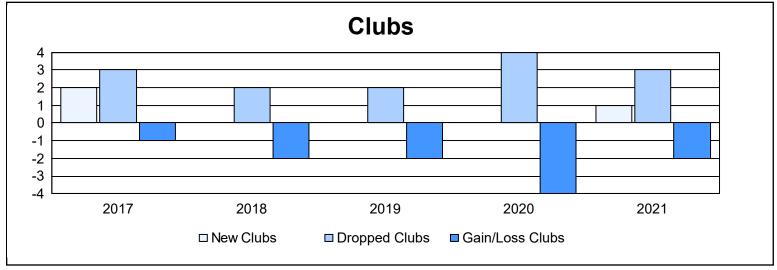

| Year      | New<br>Clubs | Dropped<br>Clubs | Gain/<br>Loss<br>Clubs | New<br>Members | Charter<br>Members | Reinstate<br>Members | Transfer<br>Members | Total<br>Member<br>Added | Total<br>Members<br>Dropped | Gain/<br>Loss<br>Members |
|-----------|--------------|------------------|------------------------|----------------|--------------------|----------------------|---------------------|--------------------------|-----------------------------|--------------------------|
| 2016-2017 | 2            | 3                | -1                     | 152            | 52                 | 6                    | 7                   | 217                      | 215                         | 2                        |
| 2017-2018 | 0            | 2                | -2                     | 111            | 2                  | 8                    | 6                   | 127                      | 208                         | -81                      |
| 2018-2019 | 0            | 2                | -2                     | 83             | 2                  | 12                   | 3                   | 100                      | 213                         | -113                     |
| 2019-2020 | 0            | 4                | -4                     | 92             | 8                  | 14                   | 12                  | 126                      | 214                         | -88                      |
| 2020-2021 | 1            | 3                | -2                     | 54             | 24                 | 15                   | 8                   | 101                      | 159                         | -58                      |
| Average   | 1            | 3                | -2                     | 98             | 18                 | 11                   | 7                   | 134                      | 202                         | -68                      |