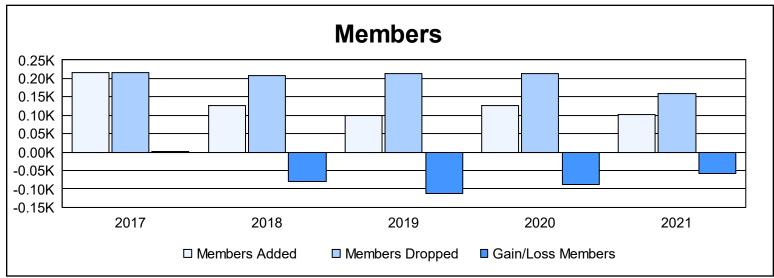

| Year      | New<br>Clubs | Dropped<br>Clubs | Gain/<br>Loss<br>Clubs | New<br>Members | Charter<br>Members | Reinstate<br>Members | Transfer<br>Members | Total<br>Member<br>Added | Total<br>Members<br>Dropped | Gain/<br>Loss<br>Members |
|-----------|--------------|------------------|------------------------|----------------|--------------------|----------------------|---------------------|--------------------------|-----------------------------|--------------------------|
| 2016-2017 | 2            | 3                | -1                     | 152            | 52                 | 6                    | 7                   | 217                      | 215                         | 2                        |
| 2017-2018 | 0            | 2                | -2                     | 111            | 2                  | 8                    | 6                   | 127                      | 208                         | -81                      |
| 2018-2019 | 0            | 2                | -2                     | 83             | 2                  | 12                   | 3                   | 100                      | 213                         | -113                     |
| 2019-2020 | 0            | 4                | -4                     | 92             | 8                  | 14                   | 12                  | 126                      | 214                         | -88                      |
| 2020-2021 | 1            | 3                | -2                     | 54             | 24                 | 15                   | 8                   | 101                      | 159                         | -58                      |
| Average   | 1            | 3                | -2                     | 98             | 18                 | 11                   | 7                   | 134                      | 202                         | -68                      |